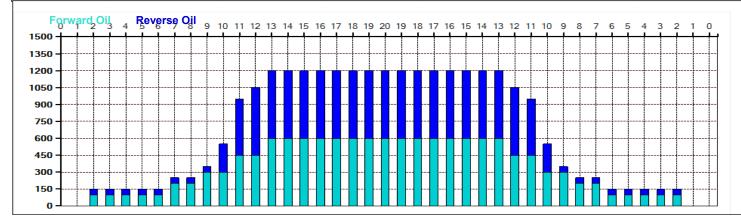

Oil Per Board: 50 uL
Volume Oil Total: 26.3 mL
Total Boards Crossed: 526 Boards

| 4 | Start | Stop | Loads | Speed | Crossed | Start | End  | Feet | T.Oil |
|---|-------|------|-------|-------|---------|-------|------|------|-------|
|   | 2L    | 2R   | 2     | 14    | 74      | 0.0   | 1.9  | 1.9  | 3700  |
| 2 | 7L    | 7R   | 2     | 18    | 54      | 1.9   | 7.0  | 5.1  | 2700  |
| , | 9L    | 9R   | 2     | 18    | 46      | 7.0   | 12.1 | 5.1  | 2300  |
| ŀ | 11L   | 11R  | 3     | 18    | 57      | 12.1  | 19.7 | 7.6  | 2850  |
|   | 13L   | 13R  | 3     | 22    | 45      | 19.7  | 29.0 | 9.3  | 2250  |
| ì | 2L    | 2R   | 0     | 22    | 0       | 29.0  | 38.0 | 9.0  |       |
|   | 2L    | 2R   | 0     | 30    | 0       | 38.0  | 42.0 | 4.0  | 0     |

Conditioner:
Type In or Select
One
TransferType:
Type In or Select
One

Forward

Reverse

Combined

Buff

|   | Start | Stop | Loads | Speed | Crossed | Start | End  | Feet | T.Oil |
|---|-------|------|-------|-------|---------|-------|------|------|-------|
| 1 | 2L    | 2R   | 0     | 30    | 0       | 42.0  | 33.0 | -9.0 | 0     |
| 2 | 12L   | 12R  | 2     | 18    | 34      | 33.0  | 27.9 | -5.1 | 1700  |
| 3 | 11L   | 11R  | 5     | 14    | 95      | 27.9  | 18.0 | -9.9 | 4750  |
| 4 | 10L   | 10R  | 4     | 14    | 84      | 18.0  | 10.1 | -7.9 | 4200  |
| 5 | 2L    | 2R   | 1     | 14    | 37      | 10.1  | 8.2  | -1.9 | 1850  |
| 6 | 2L    | 2R   | 0     | 14    | 0       | 8.2   | 0.0  | -8.2 | 0     |