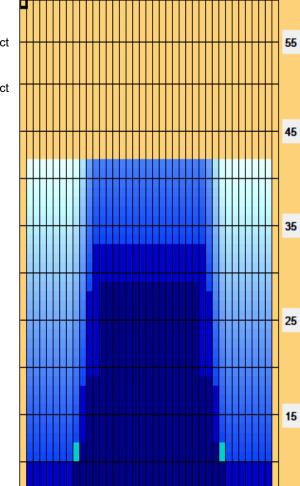

## 2021 PBA ROTH 42

5

Oil Pattern Distance: 42 Feet
Forward Oil Total: 13.8 mL
Forward Boards Crossed: 276 Boards

Reverse Brush Drop: 38 Feet
Reverse Oil Total: 12.5 mL
Reverse Boards Crossed: 250 Boards

Oil Per Board: 50 uL
Volume Oil Total: 26.3 mL
Total Boards Crossed: 526 Boards

| 4 | Start | Stop | Loads | Speed | Crossed | Start | End  | Feet | T.Oil |
|---|-------|------|-------|-------|---------|-------|------|------|-------|
|   | 2L    | 2R   | 2     | 14    | 74      | 0.0   | 1.9  | 1.9  | 3700  |
| 2 | 7L    | 7R   | 2     | 18    | 54      | 1.9   | 7.0  | 5.1  | 2700  |
| , | 9L    | 9R   | 2     | 18    | 46      | 7.0   | 12.1 | 5.1  | 2300  |
| ŀ | 11L   | 11R  | 3     | 18    | 57      | 12.1  | 19.7 | 7.6  | 2850  |
|   | 13L   | 13R  | 3     | 22    | 45      | 19.7  | 29.0 | 9.3  | 2250  |
| ì | 2L    | 2R   | 0     | 22    | 0       | 29.0  | 38.0 | 9.0  |       |
|   | 2L    | 2R   | 0     | 30    | 0       | 38.0  | 42.0 | 4.0  | 0     |